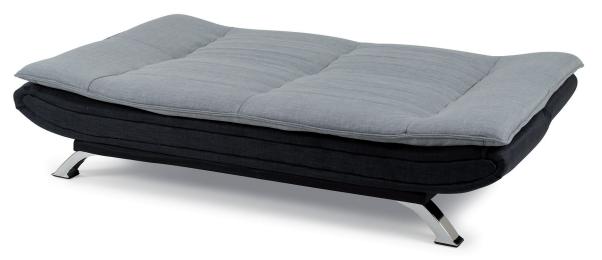

| sofa models | seats | sleeps | length  | width   | height |
|-------------|-------|--------|---------|---------|--------|
|             | 3     |        | 1940 mm | 1000 mm | 870 mm |
|             |       | 2      | 1940 mm | 1210 mm | 390 mm |

#### Model:

S-274513

## Upholstery:

Two tone fabric

# Legs/feet:

Front legs: chrome

Back legs: powder coating