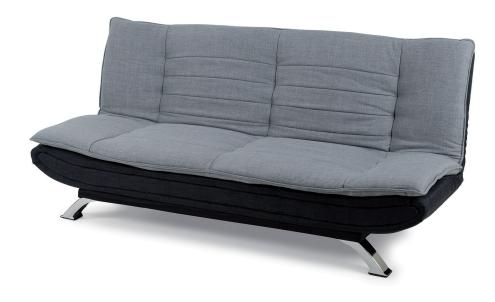

| sofa models | seats | sleeps | length  | width   | height |
|-------------|-------|--------|---------|---------|--------|
|             | 3     |        | 1940 mm | 1000 mm | 870 mm |
|             |       | 2      | 1940 mm | 1210 mm | 390 mm |

#### Model:

S-274513

## Upholstery:

Two tone fabric

# Legs/feet:

Front legs: chrome

Back legs: powder coating